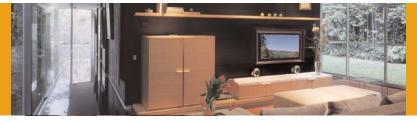

## Now you see it, now you don't

Designer frames with optical mirror make flat panels disappear!

## **NEW DECORATIVE FRAMES**

- Designed to fit 32", 42" and 50" flat panel TVs
- All frames include an easy-to-install Infrared Kit, allowing you to continue using your current TV remote
- Available in a variety of colors and sizes so you can choose the frame that best fits with the room décor